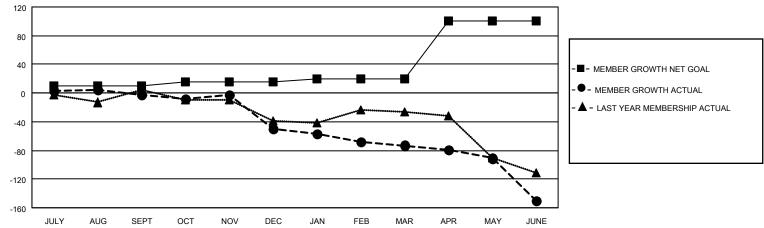

## District 202 K

Results as of: 6/30/2022

| Clubs                 |               |           |               | Members               |                       |                         |                                                    |
|-----------------------|---------------|-----------|---------------|-----------------------|-----------------------|-------------------------|----------------------------------------------------|
| RESULTS FOR 2021-2022 |               |           |               | RESULTS FOR 2021-2022 |                       |                         |                                                    |
| QUARTER               | NEW CLUB GOAL | NEW CLUBS | DROPPED CLUBS | QUARTER MEMB          | ER GROWTH NET<br>GOAL | MEMBER GROWTH<br>ACTUAL | DROPPED<br>MEMBERS ACTUAL<br>(including transfers) |
| JULY/AUG/SEPT         | 0             | 0         | 1             | JULY/AUG/SEPT         | 10                    | 27                      | 20                                                 |
| OCT/NOV/DEC           | 0             | 0         | 1             | OCT/NOV/DEC           | 5                     | 28                      | 68                                                 |
| JAN/FEB/MAR           | 0             | 0         | 3             | JAN/FEB/MAR           | 5                     | 13                      | 31                                                 |
| APR/MAY/JUNE          | 0             | 0         | 1             | APR/MAY/JUNE          | 80                    | 38                      | 103                                                |

#### GOALS AND ACTUAL MEMBERS CUMULATIVE

| DROPPED CLUBS: 6 |     | 31 CLUBS OF 67 ADDED 1 OR<br>MORE NEW MEMBERS | GENDER DISTRIBUTION           |              |  |
|------------------|-----|-----------------------------------------------|-------------------------------|--------------|--|
|                  |     | WORL NEW MEMBERS                              | MALE 742 (63.47               |              |  |
|                  |     |                                               | FEMALE                        | 427 (36.53%) |  |
| DROPPED MEMBERS  |     |                                               | NON BINARY                    | 0 (0.00%)    |  |
|                  |     |                                               | PREFER NOT TO ANSWER          | 0 (0.00%)    |  |
| DECEASED         | 20  |                                               |                               |              |  |
| CLUB CANCELLED   | 4   | CLICK HERE FOR CUMULATIVE                     | TOTAL FAMILY UNIT MEMBERS 208 |              |  |
| OTHER            | 198 | MEMBERSHIP DATA                               |                               |              |  |
| TOTAL            | 222 |                                               | FAMILY MEMBERS PAYING HAI     | F DUES 106   |  |
|                  |     |                                               |                               |              |  |