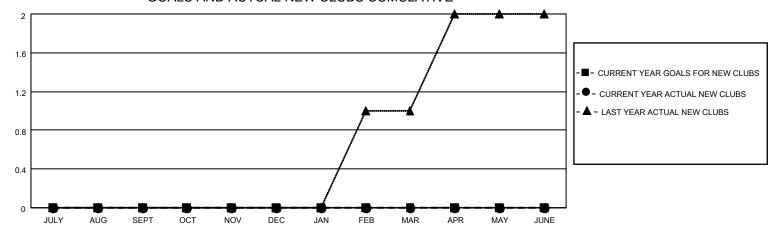

## District 202 K

Results as of: 6/30/2022

| Clubs                 |               |           |               | Members               |                       |                         |                                                    |
|-----------------------|---------------|-----------|---------------|-----------------------|-----------------------|-------------------------|----------------------------------------------------|
| RESULTS FOR 2021-2022 |               |           |               | RESULTS FOR 2021-2022 |                       |                         |                                                    |
| QUARTER               | NEW CLUB GOAL | NEW CLUBS | DROPPED CLUBS | QUARTER MEMB          | ER GROWTH NET<br>GOAL | MEMBER GROWTH<br>ACTUAL | DROPPED<br>MEMBERS ACTUAL<br>(including transfers) |
| JULY/AUG/SEPT         | 0             | 0         | 1             | JULY/AUG/SEPT         | 10                    | 27                      | 20                                                 |
| OCT/NOV/DEC           | 0             | 0         | 1             | OCT/NOV/DEC           | 5                     | 28                      | 68                                                 |
| JAN/FEB/MAR           | 0             | 0         | 3             | JAN/FEB/MAR           | 5                     | 13                      | 31                                                 |
| APR/MAY/JUNE          | 0             | 0         | 1             | APR/MAY/JUNE          | 80                    | 38                      | 103                                                |

#### GOALS AND ACTUAL NEW CLUBS CUMULATIVE